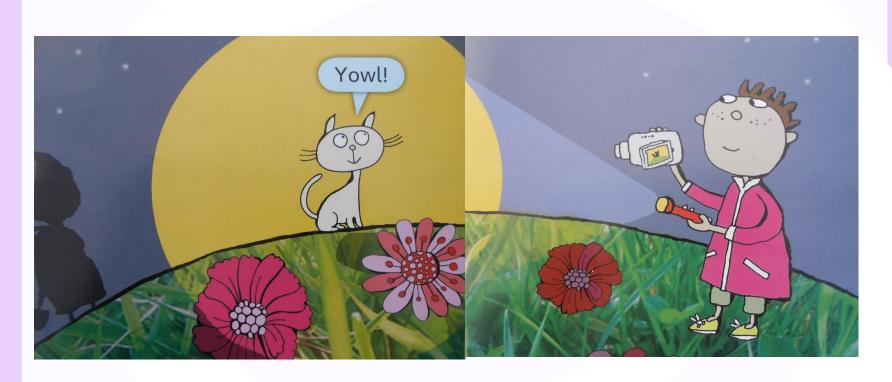

## I am Sid. This is my Sid-cam.

## Join me in the garden. It is dark.

### But I can turn on my torch. Now we can

see.

### Look, they will not hurt me!

Can you see that thing lurking in the garden?

Wow! It is a yowling thing from Mars.