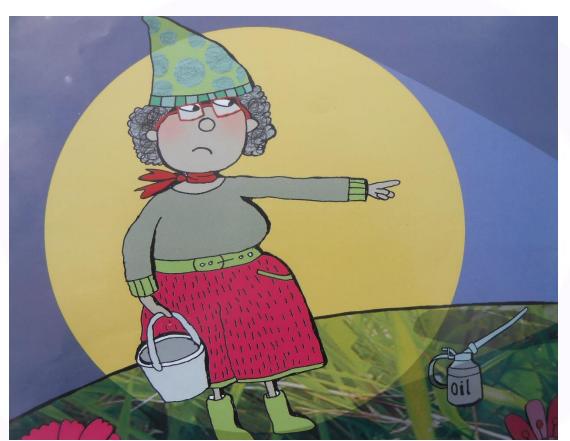

# Look, the big, prowling thing is pointing at me!

### Run! It is a Nan shark from Mars!