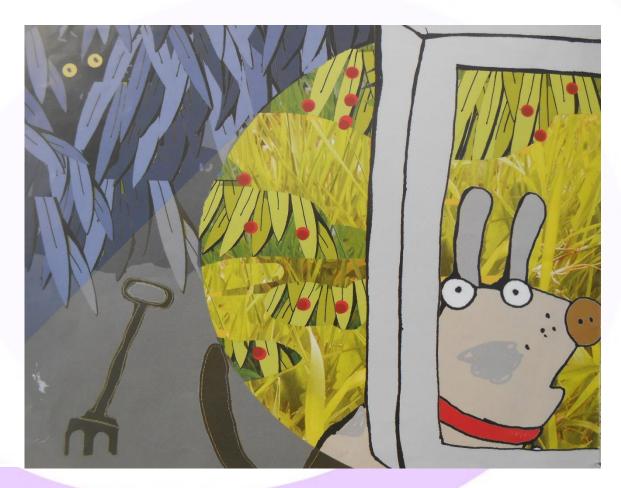

# Can you see the big, prowling thing?

# The big, prowling thing with the fin...

# Look, the big, prowling thing is pointing at me!

### Run! It is a Nan shark from Mars!