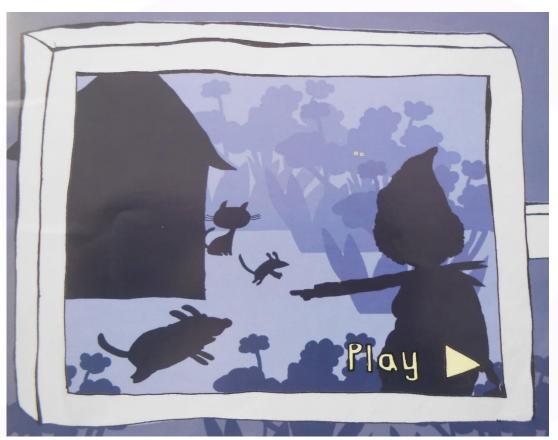

ar or ur ow oi dark star shark garden

# fortorch

### hurt turn lurking

### now prowling yowling

# join pointing

## I am Sid. This is my Sid-cam.



## Join me in the garden. It is dark.



### But I can turn on my torch. Now we can

see.



## Let's look for things in the garden.



#### Can you see the lights?



# Wow! It is a star ship from Mars!



### Look, they will not hurt me!



Can you see that thing lurking in the garden?

Wow! It is a yowling thing from Mars.

### Look, it will not hurt me!



# Can you see the big, prowling thing?



# The big, prowling thing with the fin...



# Look, the big, prowling thing is pointing at me!



### Run! It is a Nan shark from Mars!