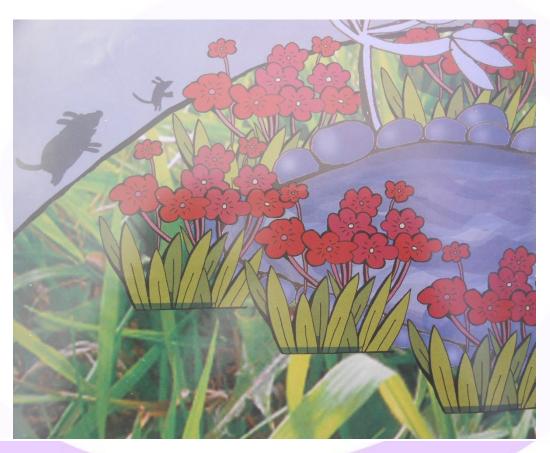

# Can you see the big, prowling thing?

# The big, prowling thing with the fin...