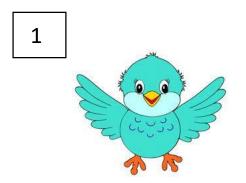

#### purse

- 1. Bird (b-ir-d)
- 2. Mixer (m-i-x-er)
- 3. Thirteen (th-ir-t-ee-n)
- 4. Skirt (s-k-ir-t)
- 5. Smirk (s-m-ir-k)
- 6. Birthday (b-ir-th-d-ay)
- 7. Thirty (th-ir-t-y)