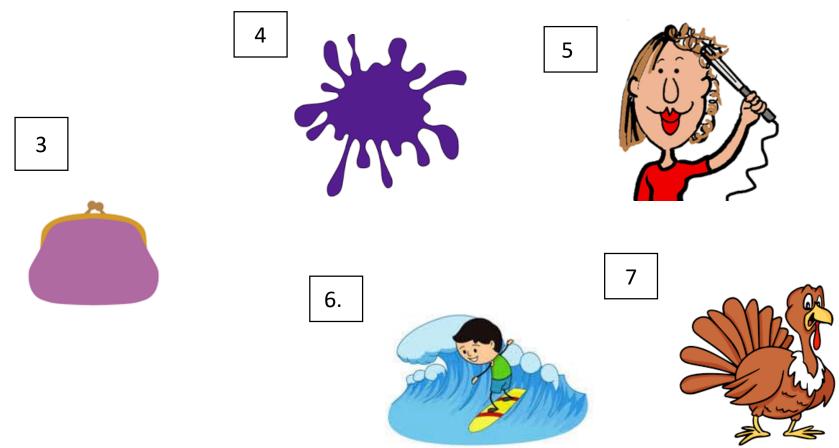

- 1. Burger (b-ur-g-er)
- 2. Church (ch-ur-ch)
- 3. Purse (p-ur-s)
- 4. Purple (p-ur-p-l)
- 5. Curl (c-ur-l)
- 6. Surf (s-ur-f)
- 7. Turkey (t-ur-k-ey)