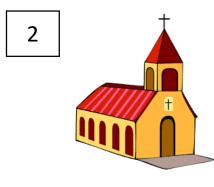

- 1. Burger (b-ur-g-er)
- 2. Church (ch-ur-ch)
- 3. Purse (p-ur-s)
- 4. Purple (p-ur-p-l)
- 5. Curl (c-ur-l)
- 6. Surf (s-ur-f)
- 7. Turkey (t-ur-k-ey)