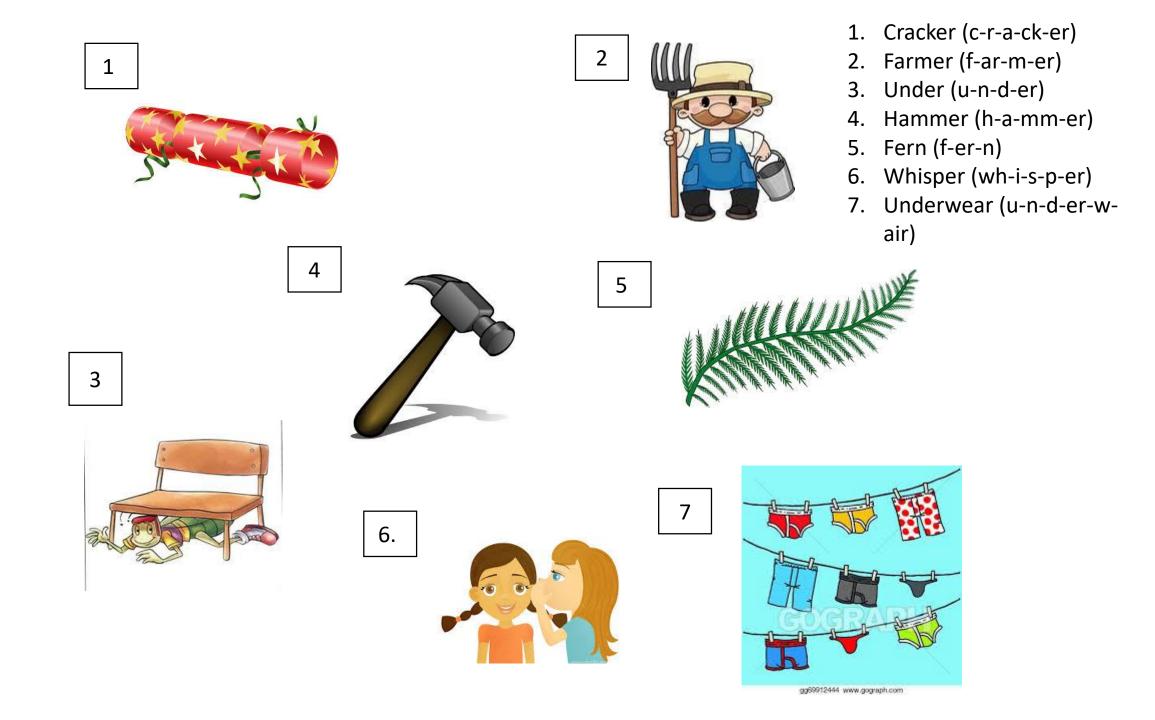

- 1. Burger (b-ur-g-er)
- 2. Church (ch-ur-ch)
- 3. Purse (p-ur-s)
- 4. Purple (p-ur-p-l)
- 5. Curl (c-ur-l)
- 6. Surf (s-ur-f)
- 7. Turkey (t-ur-k-ey)

#### purse

- 1. Bird (b-ir-d)
- 2. Mixer (m-i-x-er)
- 3. Thirteen (th-ir-t-ee-n)
- 4. Skirt (s-k-ir-t)
- 5. Smirk (s-m-ir-k)
- 6. Birthday (b-ir-th-d-ay)
- 7. Thirty (th-ir-t-y)

# skirts

# birds

# thirteen

# farmer