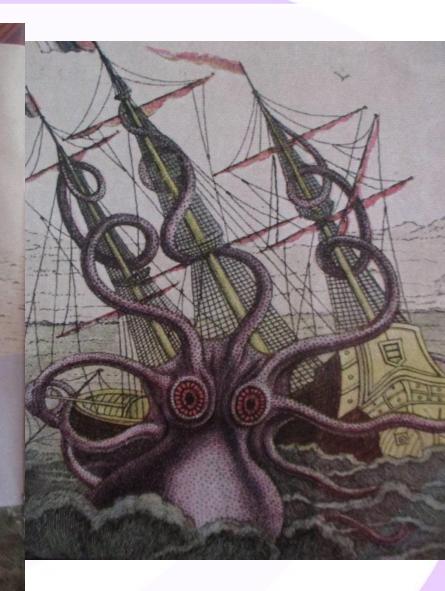

#### Krakens

A kraken looks like a very big squid. Its home is deep down in the sea.

It sleeps on the seabed, but it swims to the top to feed. It eats fish.

But look out – it can grab ships too!

|    | se the text to help you answer these questions. Remember to be a Rocket<br>etriever or a Crimson Clue Hunter. |  |  |  |  |  |
|----|---------------------------------------------------------------------------------------------------------------|--|--|--|--|--|
| 1. | Which dragons can set fire to things?                                                                         |  |  |  |  |  |
|    | Eastern dragons Western dragons                                                                               |  |  |  |  |  |
| 2. | . Where does a Kraken live?                                                                                   |  |  |  |  |  |
| 3. | What does a Kraken eat?                                                                                       |  |  |  |  |  |
|    | Find and record two features of a roc.                                                                        |  |  |  |  |  |
|    | How big is α roc's egg?                                                                                       |  |  |  |  |  |