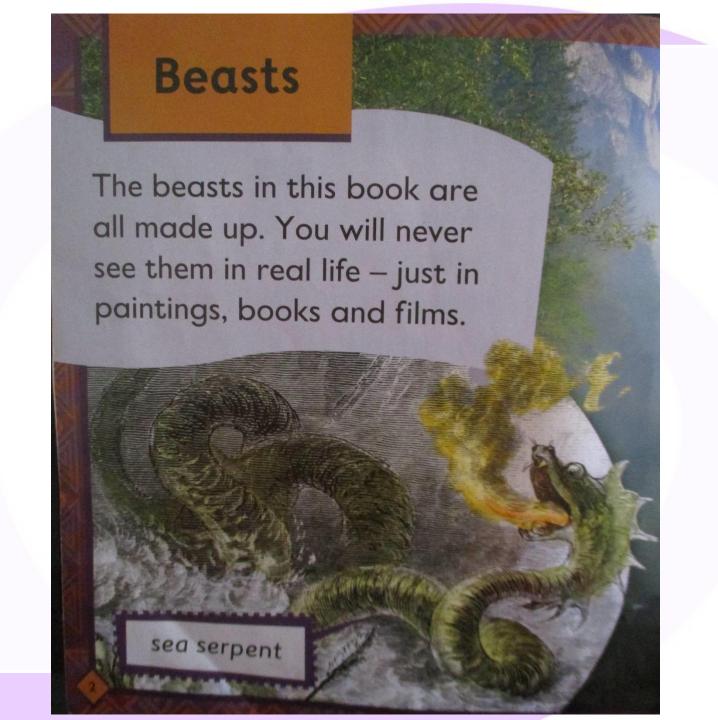

# Eastern seabed

ey ie e e\_a ea ee body very rocky

oo u\_e ue ew ui o

to do you unicorn ai ay a\_e ey eigh a tail paintings made

ai ay a\_e ey eigh a shapes snakes

igh ie i\_e y i high fighting frighten igh ie i\_e y i life like time