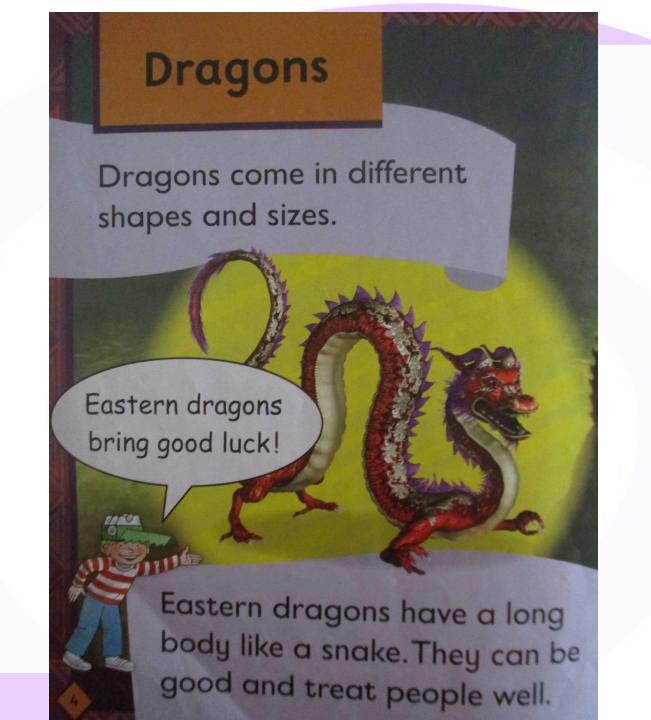

# Eastern seabed

ey ie e e\_a ea ee body very rocky

oo u\_e ue ew ui o

to do you unicorn ai ay a\_e ey eigh a tail paintings made

ai ay a\_e ey eigh a shapes snakes

igh ie i\_e y i high fighting frighten igh ie i\_e y i life like time

igh ie i\_e y i fire sizes spikes lion

oa o\_e ow o oe