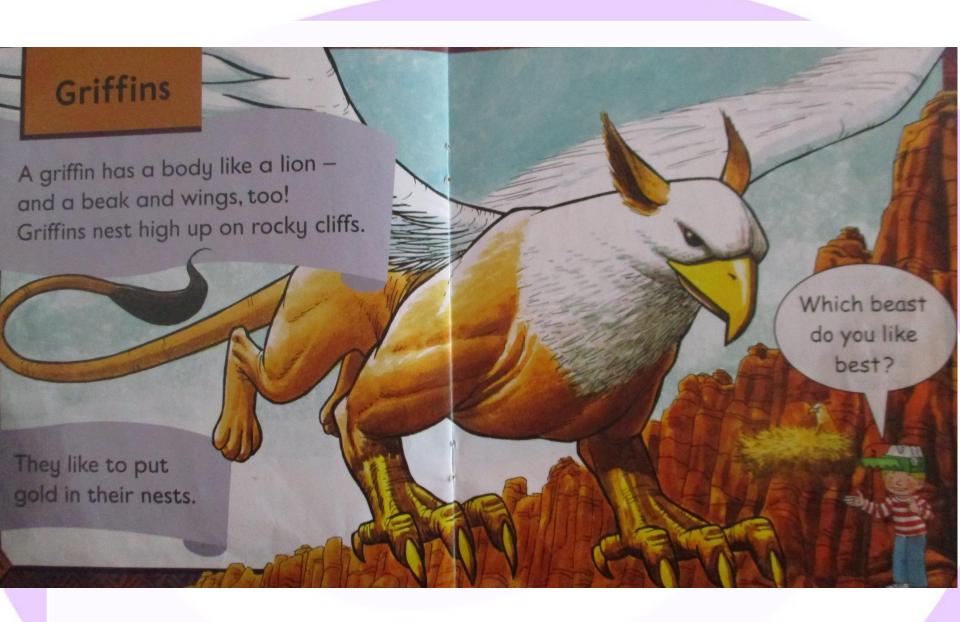

| 6. | What animal                                     | is a Griffin's body lik | e?     |  |  |  |
|----|-------------------------------------------------|-------------------------|--------|--|--|--|
|    | lion                                            | tiger                   | jaguar |  |  |  |
| 7. | 7. What do Griffins like to put in their nests? |                         |        |  |  |  |
|    |                                                 |                         |        |  |  |  |
|    |                                                 |                         |        |  |  |  |
| 8. | Where does a                                    | Griffin nest?           |        |  |  |  |
|    |                                                 |                         |        |  |  |  |
| 9. | Which beast o                                   | lo you like best? Why   | ı?     |  |  |  |
|    |                                                 |                         |        |  |  |  |
|    |                                                 |                         |        |  |  |  |
|    |                                                 |                         |        |  |  |  |
|    |                                                 |                         |        |  |  |  |
|    |                                                 |                         |        |  |  |  |