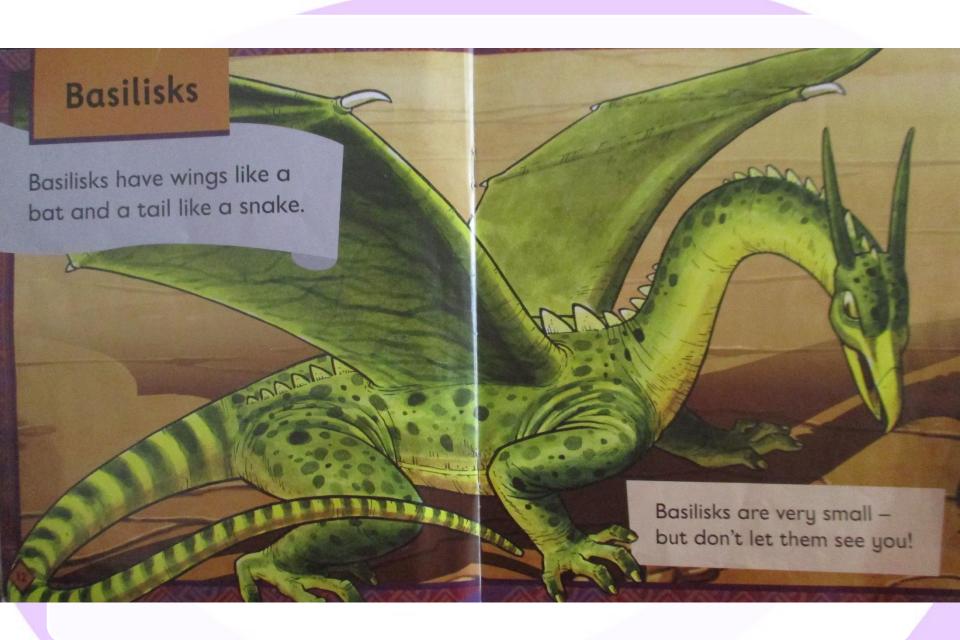

# Eastern seabed

ey ie e e\_a ea ee body very rocky

oo u\_e ue ew ui o

to do you unicorn ai ay a\_e ey eigh a tail paintings made

ai ay a\_e ey eigh a shapes snakes

igh ie i\_e y i high fighting frighten igh ie i\_e y i life like time

igh ie i\_e y i fire sizes spikes lion

oa o\_e ow o oe

### ago gold home

ur er or ir ear

were never serpents Western different ow ou ough down