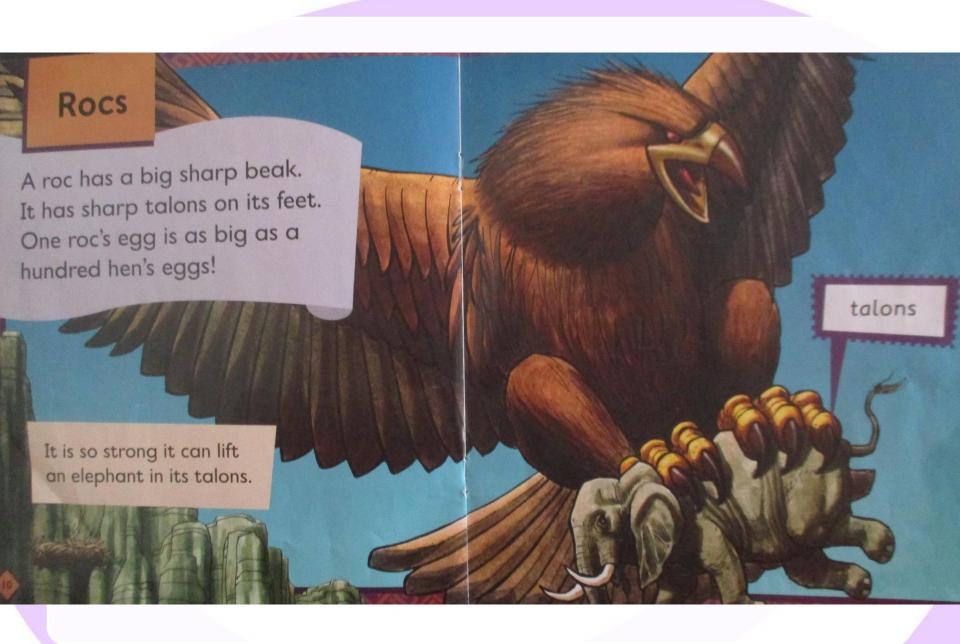

#### Krakens

A kraken looks like a very big squid. Its home is deep down in the sea.

It sleeps on the seabed, but it swims to the top to feed. It eats fish.

But look out – it can grab ships too!

|    | se the text to help you answer these questions. Remember to be a Rocket<br>etriever or a Crimson Clue Hunter. |  |  |  |  |  |
|----|---------------------------------------------------------------------------------------------------------------|--|--|--|--|--|
| 1. | Which dragons can set fire to things?                                                                         |  |  |  |  |  |
|    | Eastern dragons Western dragons                                                                               |  |  |  |  |  |
| 2. | . Where does a Kraken live?                                                                                   |  |  |  |  |  |
| 3. | What does a Kraken eat?                                                                                       |  |  |  |  |  |
|    | Find and record two features of a roc.                                                                        |  |  |  |  |  |
|    | How big is α roc's egg?                                                                                       |  |  |  |  |  |